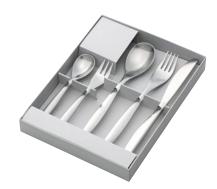

W6.8 x D0.9 in

HIBI spoon 185mm 27103 W185 x D40 mm W7.4 x D1.6 in

HIBI knife 215mm 27107 W215 x D20 mm

W8.6 x D0.8 in

HIBI cutlery set 27100 [Box] W170 x D225 x H30 mm [Box] W6.8 x D9.0 x H1.2 in \*Set includes: spoon 135mm, fork 140mm, spoon 185mm, fork 190mm, knife 215mm