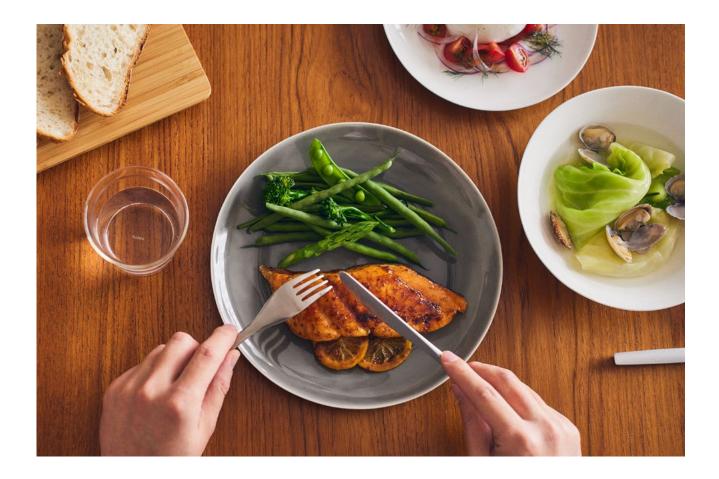

## HIBI

HIBI cutlery features gentle curves and comfortable thickness. The feel on the lips, ease of scoop, and optimal weight have been diligently considered. The semi-gloss finish prevents scratches on their surface. The boxed set is suitable for gift occasions.