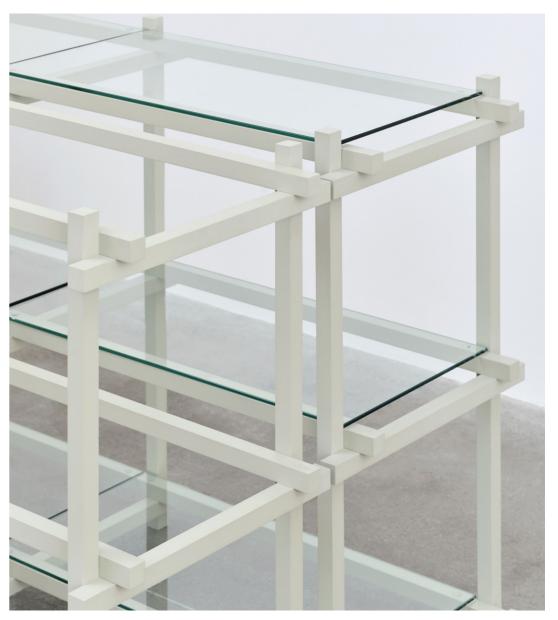

# **MATERIALS**

FRAME Solid oak or beech

SHELVES

Powder coated steel or tempered glass with chamfered edges

Glass shelves only available for Woody Shelving Low and Woody Shelving Column Low

# **COLOUR & FINISH**

Please note that the colours are indicative

| MO                                                                                    | DEL |                       |                              |                        |                               |
|---------------------------------------------------------------------------------------|-----|-----------------------|------------------------------|------------------------|-------------------------------|
| FRAME<br>SHELVES                                                                      |     | Woody Shelving<br>Low | Woody Shelving<br>Column Low | Woody Shelving<br>High | Woody Shelving<br>Column High |
| Soaped oak frame<br>Almond white<br>powder coated steel shelves                       |     | •                     | •                            | •                      | •                             |
| Soaped oak frame<br>Clear tempered glass shelves                                      |     | •                     | •                            |                        |                               |
| Smokey grey water-based lacquered beech frame Smokey grey powder coated steel shelves |     | •                     | •                            | •                      | •                             |
| Smokey grey<br>water-based lacquered beech frame<br>Clear tempered glass shelves      |     | •                     | •                            |                        |                               |