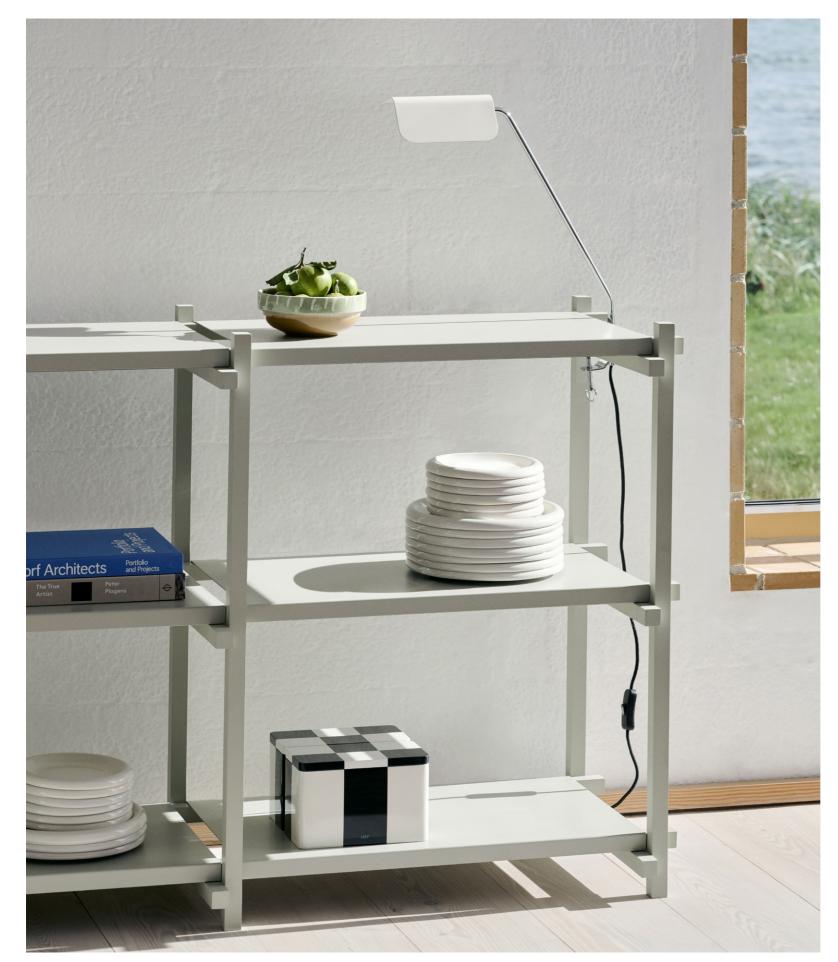

Woody Shelving High 2.0 | Almond white shelves | Soaped oak frame

Woody Shelving Low 2.0 | Smokey grey steel shelves | Smokey grey beech frame

Woody Shelving Low 2.0 | Smokey grey steel shelves | Smokey grey beech frame

# **MATERIALS**

FRAME Solid oak or beech

SHELVES

Powder coated steel or tempered glass with chamfered edges

Glass shelves only available for Woody Shelving Low and Woody Shelving Column Low