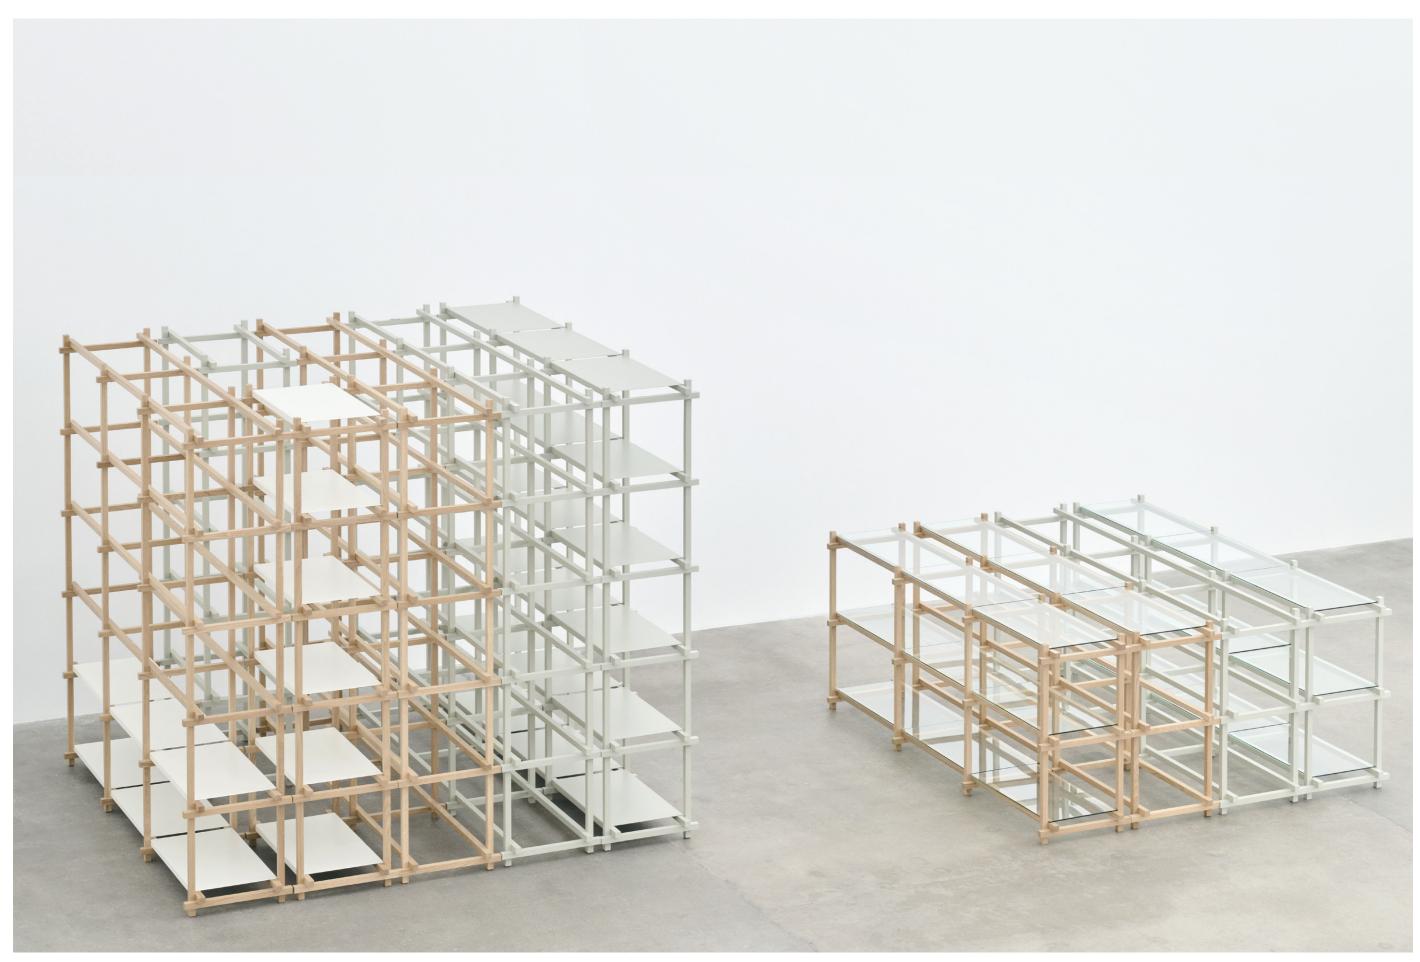

# WOODY SHELVING DESIGN BY HAY

Woody Shelving is an open storage solution with a minimalistic design that highlights the exposed construction parts. The wooden frame is offered in different finishes and colours, with the shelves in steel or tempered glass options. Woody Shelving's flat-packed design is available in different sizes and can be used as a free-standing shelving system, against a wall, or as a room divider in all kinds of rooms in the home.

# **MATERIALS**

FRAME Solid oak or beech

SHELVES

Powder coated steel or tempered glass with chamfered edges

Glass shelves only available for Woody Shelving Low and Woody Shelving Column Low

### **DIMENSIONS**

WOODY SHELVING LOW Width 206,5 cm Depth 44,5 cm Height 85,5 cm

WOODY SHELVING HIGH Width 206,5 cm Depth 44,5 cm Height 196,5 cm

WOODY SHELVING COLUMN LOW Width 75,5 cm Depth 44,5 cm Height 85,5 cm

WOODY SHELVING COLUMN HIGH Width 75,5 cm Depth 44,5 cm Height 196,5 cm