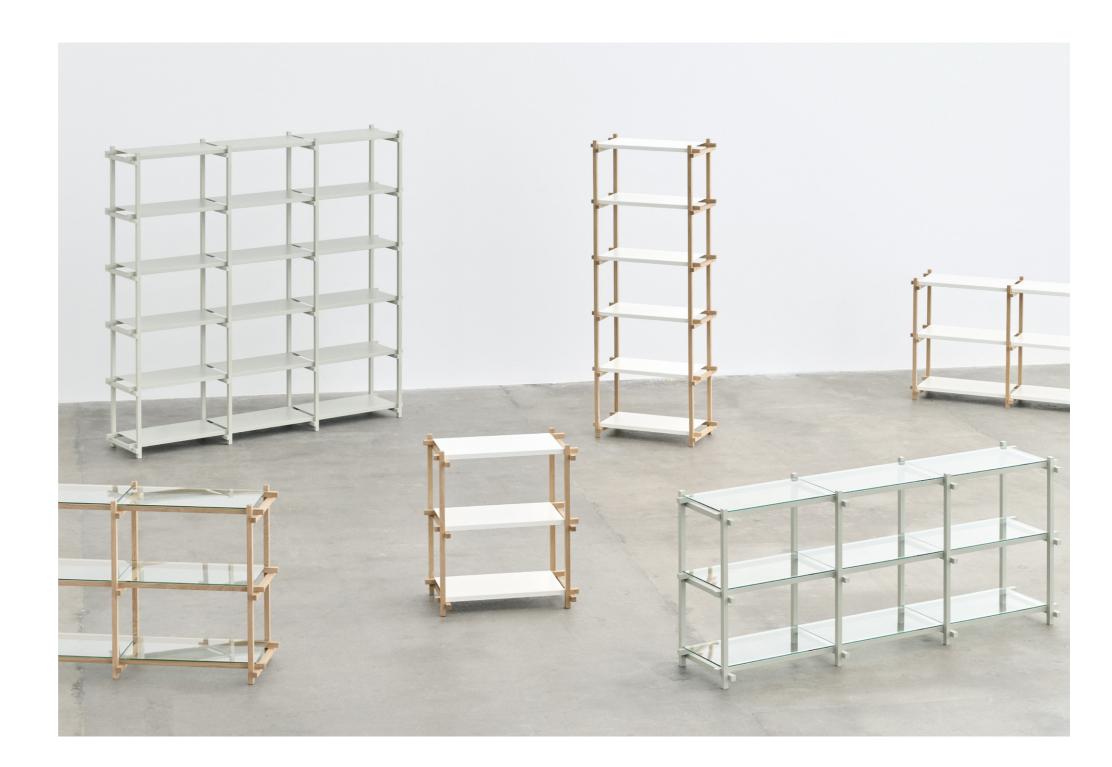

# WOODY SHELVING DESIGN BY HAY

Woody Shelving is an open storage solution with a minimalistic design that highlights the exposed construction parts. The wooden frame is offered in different finishes and colours, with the shelves in steel or tempered glass options. Woody Shelving's flat-packed design is available in different sizes and can be used as a free-standing shelving system, against a wall, or as a room divider in all kinds of rooms in the home.

Woody Shelving High 2.0 | Almond white shelves | Soaped oak frame

Woody Shelving Low 2.0 | Clear glass shelves | Soaped oak frame

Woody Shelving Column High 2.0 | Almond white shelves | Soaped oak frame

Woody Shelving High 2.0 | Almond white shelves | Soaped oak frame

Woody Shelving Low 2.0 | Smokey grey steel shelves | Smokey grey beech frame

Woody Shelving Low 2.0 | Smokey grey steel shelves | Smokey grey beech frame

Woody Shelving Collection