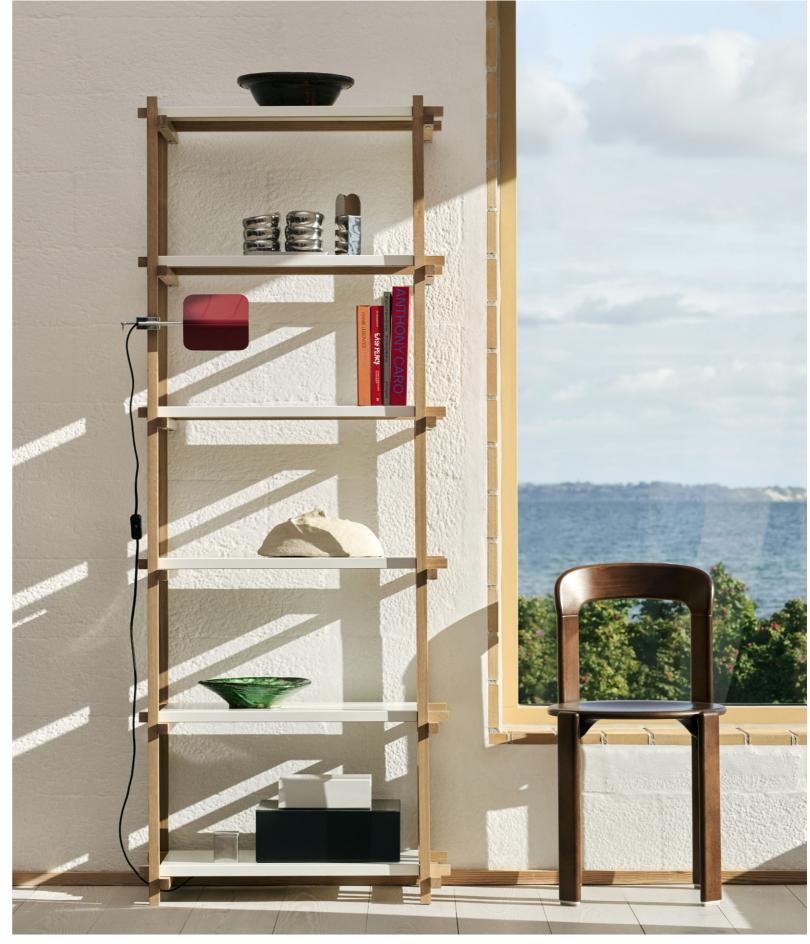

# WOODY SHELVING DESIGN BY HAY

Woody Shelving is an open storage solution with a minimalistic design that highlights the exposed construction parts. The wooden frame is offered in different finishes and colours, with the shelves in steel or tempered glass options. Woody Shelving's flat-packed design is available in different sizes and can be used as a free-standing shelving system, against a wall, or as a room divider in all kinds of rooms in the home.

Woody Shelving High 2.0 | Almond white shelves | Soaped oak frame

Woody Shelving Low 2.0 | Smokey grey steel shelves | Smokey grey beech frame

Woody Shelving Low 2.0 | Smokey grey steel shelves | Smokey grey beech frame