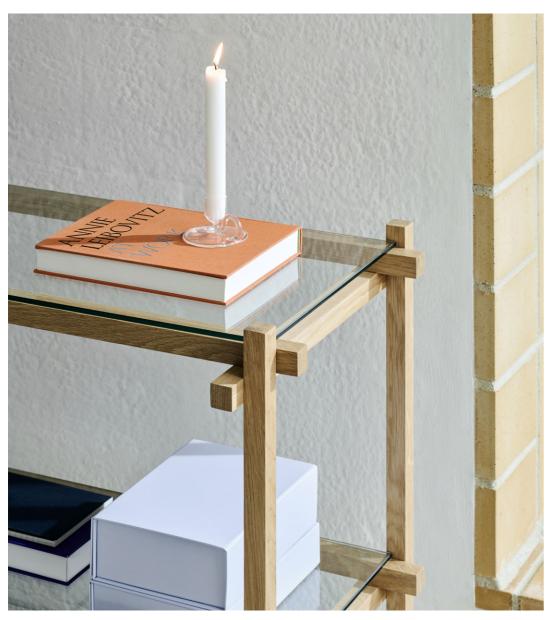

# **MATERIALS**

FRAME Solid oak or beech

SHELVES

Powder coated steel or tempered glass with chamfered edges

Glass shelves only available for Woody Shelving Low and Woody Shelving Column Low