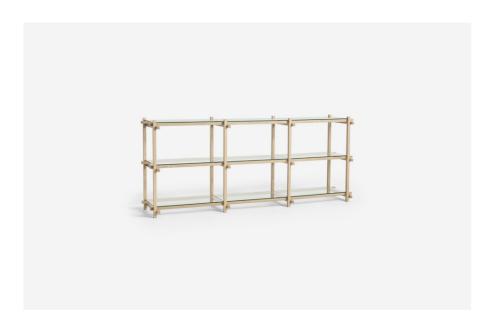

# WOODY SHELVING DESIGN BY HAY

Woody Shelving is an open storage solution with a minimalistic design that highlights the exposed construction parts. The wooden frame is offered in different finishes and colours, with the shelves in steel or tempered glass options. Woody Shelving's flat-packed design is available in different sizes and can be used as a free-standing shelving system, against a wall, or as a room divider in all kinds of rooms in the home.

Woody Shelving Collection