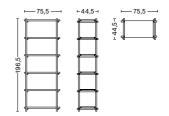

### **DIMENSIONS**

WOODY SHELVING LOW Width 206,5 cm Depth 44,5 cm Height 85,5 cm

WOODY SHELVING HIGH Width 206,5 cm Depth 44,5 cm Height 196,5 cm

WOODY SHELVING COLUMN LOW Width 75,5 cm Depth 44,5 cm Height 85,5 cm

WOODY SHELVING COLUMN HIGH Width 75,5 cm Depth 44,5 cm Height 196,5 cm