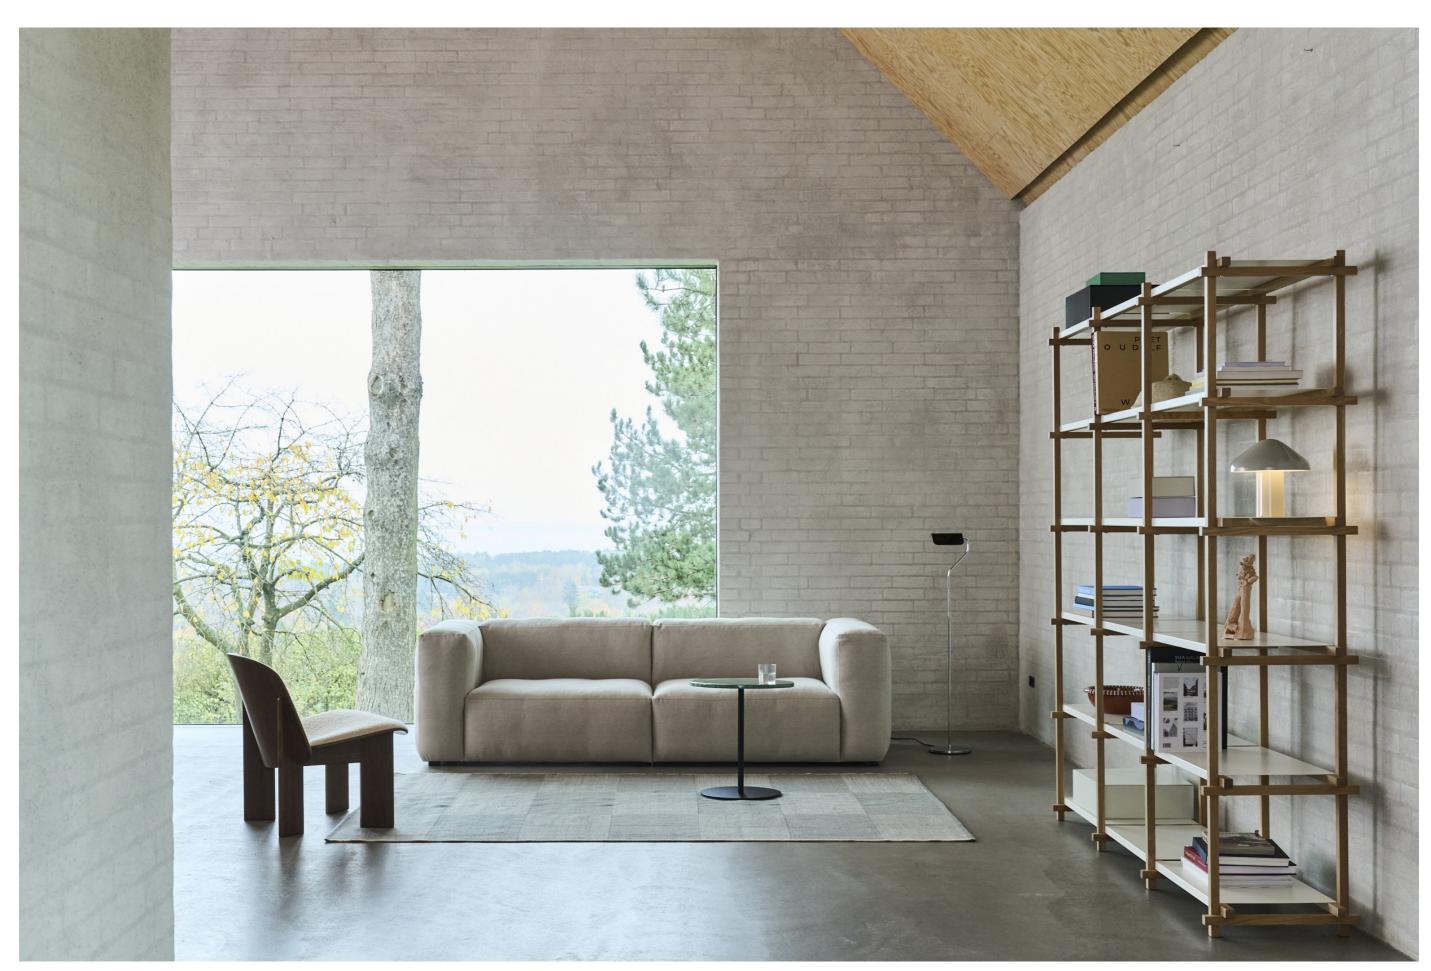

# WOODY SHELVING DESIGN BY HAY

Woody Shelving is an open storage solution with a minimalistic design that highlights the exposed construction parts. The wooden frame is offered in different finishes and colours, with the shelves in steel or tempered glass options. Woody Shelving's flat-packed design is available in different sizes and can be used as a free-standing shelving system, against a wall, or as a room divider in all kinds of rooms in the home.

Woody Shelving High 2.0 | Almond white shelves | Soaped oak frame

Woody Shelving Low 2.0 | Clear glass shelves | Soaped oak frame

Woody Shelving Column High 2.0 | Almond white shelves | Soaped oak frame

Woody Shelving High 2.0 | Almond white shelves | Soaped oak frame

Woody Shelving Low 2.0 | Smokey grey steel shelves | Smokey grey beech frame

Woody Shelving Low 2.0 | Smokey grey steel shelves | Smokey grey beech frame

Woody Shelving Collection