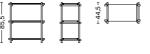

### **DIMENSIONS**

WOODY SHELVING LOW Width 206,5 cm Depth 44,5 cm Height 85,5 cm

WOODY SHELVING HIGH Width 206,5 cm Depth 44,5 cm Height 196,5 cm

WOODY SHELVING COLUMN LOW Width 75,5 cm Depth 44,5 cm Height 85,5 cm

WOODY SHELVING COLUMN HIGH Width 75,5 cm Depth 44,5 cm Height 196,5 cm