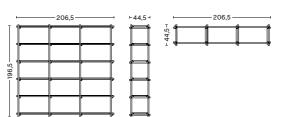

### **DIMENSIONS**

WOODY SHELVING LOW Width 206,5 cm Depth 44,5 cm Height 85,5 cm

WOODY SHELVING HIGH Width 206,5 cm Depth 44,5 cm Height 196,5 cm

WOODY SHELVING COLUMN LOW Width 75,5 cm Depth 44,5 cm Height 85,5 cm

WOODY SHELVING COLUMN HIGH Width 75,5 cm Depth 44,5 cm Height 196,5 cm