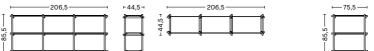

### **DIMENSIONS**

WOODY SHELVING LOW Width 206,5 cm Depth 44,5 cm Height 85,5 cm

WOODY SHELVING HIGH Width 206,5 cm Depth 44,5 cm Height 196,5 cm

WOODY SHELVING COLUMN LOW Width 75,5 cm Depth 44,5 cm Height 85,5 cm

WOODY SHELVING COLUMN HIGH Width 75,5 cm Depth 44,5 cm Height 196,5 cm