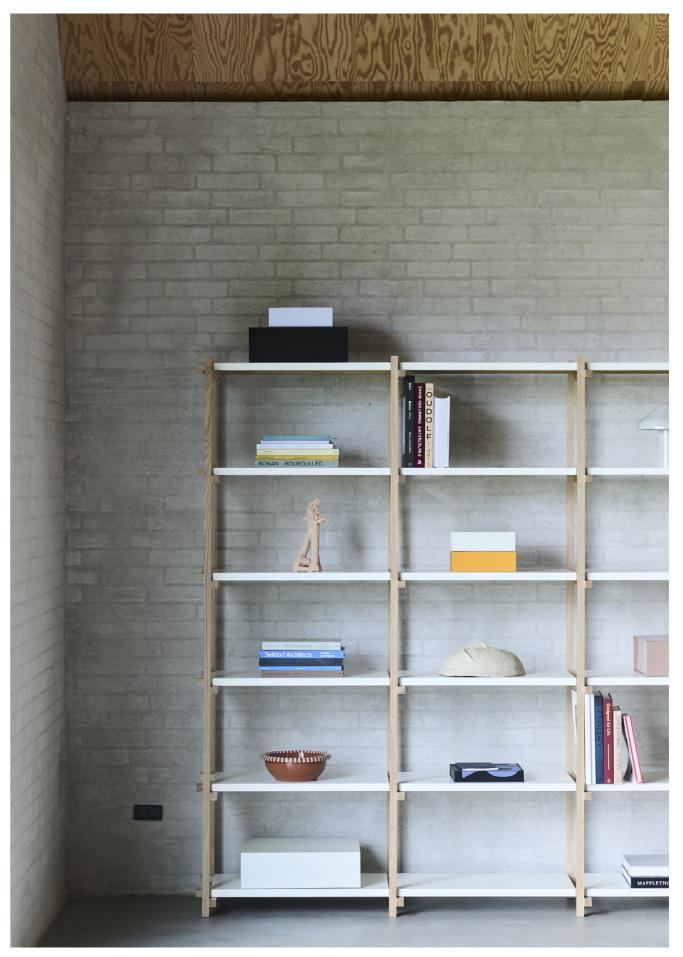

# WOODY SHELVING DESIGN BY HAY

Woody Shelving is an open storage solution with a minimalistic design that highlights the exposed construction parts. The wooden frame is offered in different finishes and colours, with the shelves in steel or tempered glass options. Woody Shelving's flat-packed design is available in different sizes and can be used as a free-standing shelving system, against a wall, or as a room divider in all kinds of rooms in the home.

Woody Shelving High 2.0 | Almond white shelves | Soaped oak frame

Woody Shelving Low 2.0 | Clear glass shelves | Soaped oak frame

Woody Shelving Column High 2.0 | Almond white shelves | Soaped oak frame