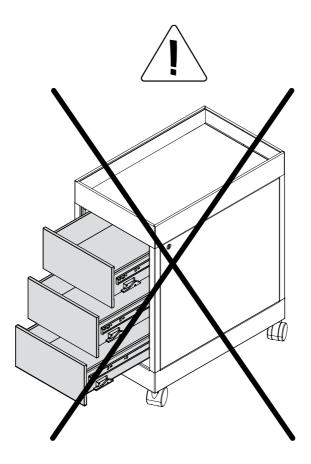

The front wheels can be locked in place, as shown in the illustration below.

Please note that the trolley has a lock to prevent tipping, which only allows you to open one drawer at a time.

Our Care & Maintenance offers guidance for optimal maintenance of your HAY product. It includes advice and instructions on cleaning and caring for specific materials to prolong the life of your furniture.