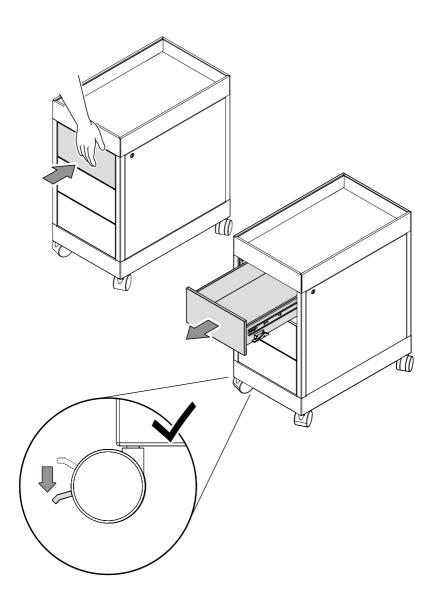

## **NEW ORDER**

TROLLEY A & TROLLEY B

**DESIGN BY STEFAN DIEZ** 

1.

All drawers on the trolleys are opened with a "push to open" system.

Make sure you always unlock the lock before trying to open the drawers.

The front wheels can be locked in place, as shown in the illustration below.

Please note that the trolley has a lock to prevent tipping, which only allows you to open one drawer at a time.

Our Care & Maintenance offers guidance for optimal maintenance of your HAY product. It includes advice and instructions on cleaning and caring for specific materials to prolong the life of your furniture.