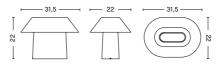

ristian Juhl is a Danish product and furniture designer based in Copenhagen. Using an explorative approach to materials, crafts, and joinery, he aims to create contemporary and long-lasting design solutions.



Christian Juhl





Concealed inside the hollow form is a replaceable integrated LED light source that brings soft, ambient light to its surroundings.







The lamp's stretched elliptical form changes the perception of the lamp, depending on which angle it is viewed from.







# **MATERIALS**

SHADE AND BASE Injection moulded PMMA (Acrylic)

DIFFUSER Injection moulded PC

HEAT SINK Die cast aluminium

#### PRODUCT INFORMATION

DESIGN YEAR 2024

COUNTRY OF ORIGIN China

#### **COLOUR & FINISH**

Please note that the colours are indicative



White opal acrylic

# **DIMENSIONS**



Width 31,5 cm Depth 22 cm Height 22 cm Weight 0,9 kg



#### TECHNICAL SPECIFICATION

LIGHT SOURCE Integrated LED strips, 8W, 380lm, 2700K warm white

DIMMABLE Yes

POWER SUPPLY 220-240V

IP 20

CORD LENGTH 200 cm

SWITCH Inline step dimmer

# TEST SPECIFICATION OUTPUTS

The shown photometrics and test specification are based on using the recommended LED bulb fitted in the production luminaire.

LUMEN (LM) 380lm

KELVIN (CCT) 2700K warm white

CRI (1-100) >80

#### **PHOTOMETRICS**



#### **CERTIFICATES**

CE APPROVED

This product has been assessed and complies with the essential requirements of the relevant European directives.











Tested according to the following European EN IEC standards which relate specifically to electrical lighting products including.

- · EN 60598-2-4:2