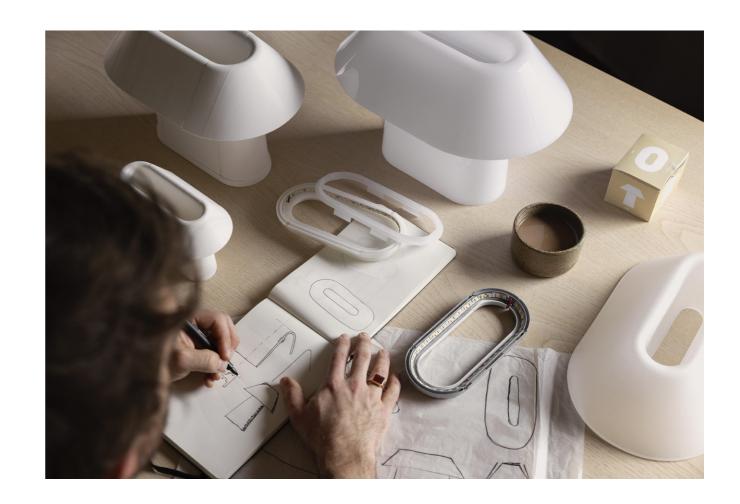

# DROME TABLE LAMP DESIGN BY CHRISTIAN JUHL

Drome is a versatile table lamp defined by its distinctive oval shape. The lamp's stretched elliptical form changes the perception of the lamp, depending on which angle it is viewed from. Concealed inside the hollow form is a replaceable integrated light source, creating a unified, minimalistic silhouette that enables light to glow through it. The inline step dimmer allows the light output to be adjusted, making the lamp a versatile light source that can be used to create atmosphere in a variety of environments and settings, from a bedside table or desk to a windowsill or bookshelf.

Christian Juhl is a Danish product and furniture designer based in Copenhagen. Using an explorative approach to materials, crafts, and joinery, he aims to create contemporary and long-lasting design solutions.