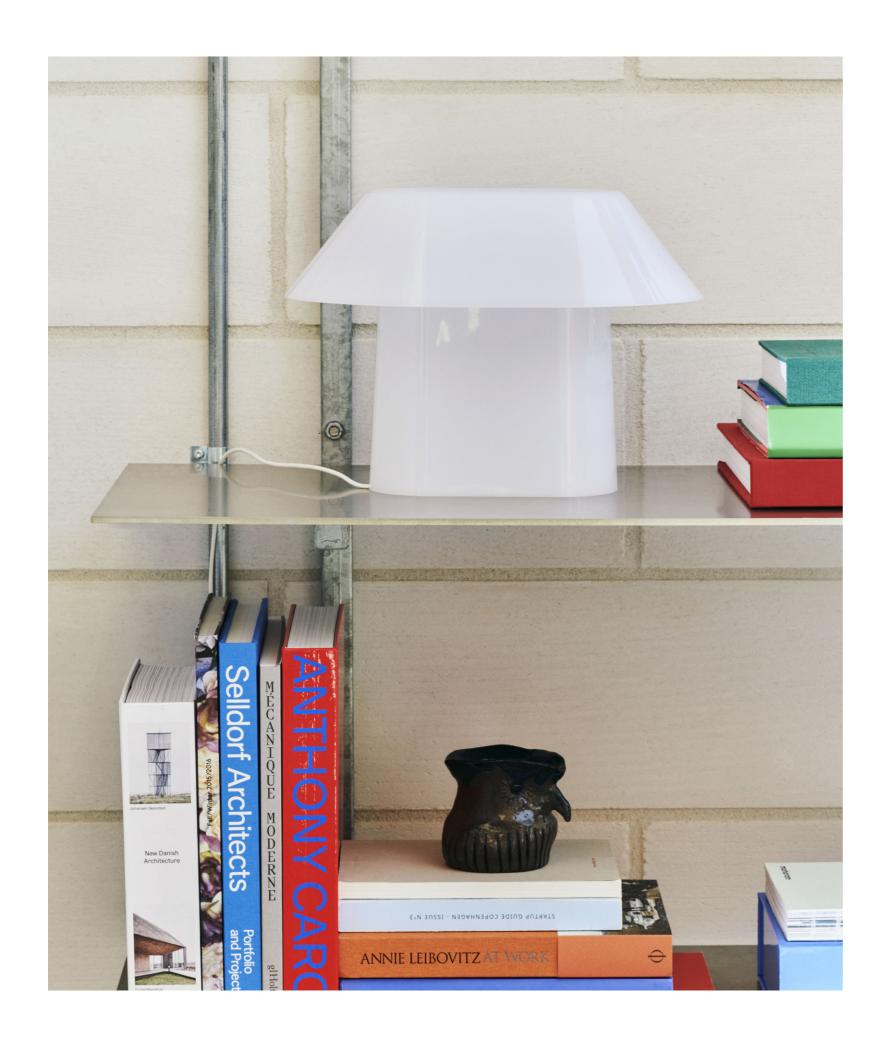

# DROME TABLE LAMP DESIGN BY CHRISTIAN JUHL

Drome is a versatile table lamp defined by its distinctive oval shape. The lamp's stretched elliptical form changes the perception of the lamp, depending on which angle it is viewed from. Concealed inside the hollow form is a replaceable integrated light source, creating a unified, minimalistic silhouette that enables light to glow through it. The inline step dimmer allows the light output to be adjusted, making the lamp a versatile light source that can be used to create atmosphere in a variety of environments and settings, from a bedside table or desk to a windowsill or bookshelf.