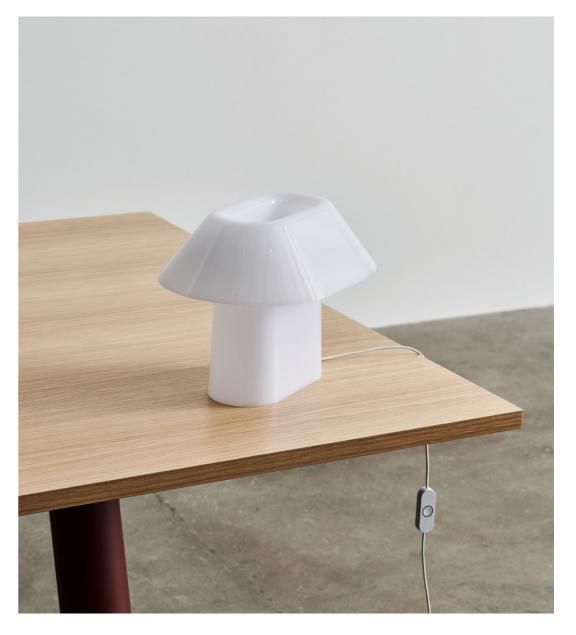

# DROME TABLE LAMP DESIGN BY CHRISTIAN JUHL

Drome is a versatile table lamp defined by its distinctive oval shape. The lamp's stretched elliptical form changes the perception of the lamp, depending on which angle it is viewed from. Concealed inside the hollow form is a replaceable integrated light source, creating a unified, minimalistic silhouette that enables light to glow through it. The inline step dimmer allows the light output to be adjusted, making the lamp a versatile light source that can be used to create atmosphere in a variety of environments and settings, from a bedside table or desk to a windowsill or bookshelf.

Christian Juhl

Concealed inside the hollow form is a replaceable integrated LED light source that brings soft, ambient light to its surroundings.

The lamp's stretched elliptical form changes the perception of the lamp, depending on which angle it is viewed from.