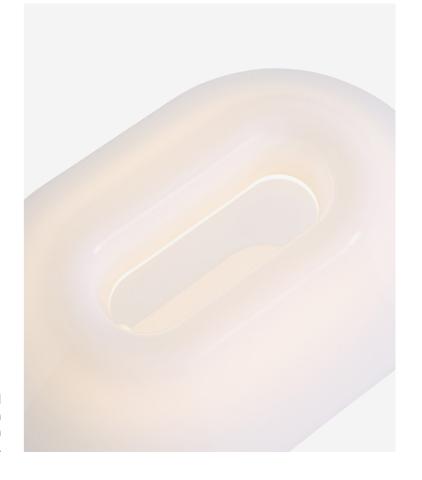

# DROME TABLE LAMP DESIGN BY CHRISTIAN JUHL

Drome is a versatile table lamp defined by its distinctive oval shape. The lamp's stretched elliptical form changes the perception of the lamp, depending on which angle it is viewed from. Concealed inside the hollow form is a replaceable integrated light source, creating a unified, minimalistic silhouette that enables light to glow through it. The inline step dimmer allows the light output to be adjusted, making the lamp a versatile light source that can be used to create atmosphere in a variety of environments and settings, from a bedside table or desk to a windowsill or bookshelf.

Christian Juhl

Concealed inside the hollow form is a replaceable integrated LED light source that brings soft, ambient light to its surroundings.

The lamp's stretched elliptical form changes the perception of the lamp, depending on which angle it is viewed from.