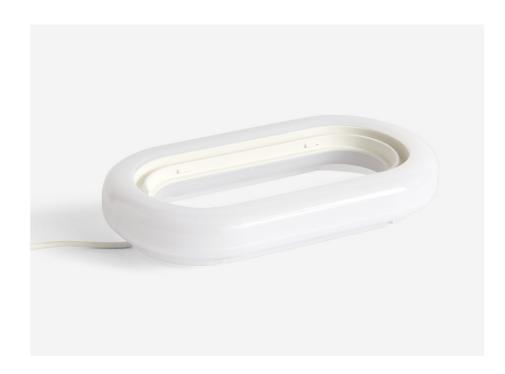

# DROME TABLE LAMP DESIGN BY CHRISTIAN JUHL

Drome is a versatile table lamp defined by its distinctive oval shape. The lamp's stretched elliptical form changes the perception of the lamp, depending on which angle it is viewed from. Concealed inside the hollow form is a replaceable integrated light source, creating a unified, minimalistic silhouette that enables light to glow through it. The inline step dimmer allows the light output to be adjusted, making the lamp a versatile light source that can be used to create atmosphere in a variety of environments and settings, from a bedside table or desk to a windowsill or bookshelf.

Christian Juhl

Concealed inside the hollow form is a replaceable integrated LED light source that brings soft, ambient light to its surroundings.

The lamp's stretched elliptical form changes the perception of the lamp, depending on which angle it is viewed from.