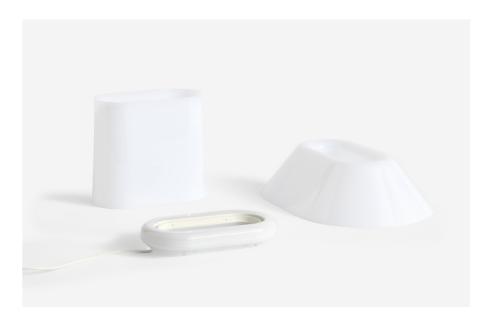

# DROME TABLE LAMP DESIGN BY CHRISTIAN JUHL

Drome is a versatile table lamp defined by its distinctive oval shape. The lamp's stretched elliptical form changes the perception of the lamp, depending on which angle it is viewed from. Concealed inside the hollow form is a replaceable integrated light source, creating a unified, minimalistic silhouette that enables light to glow through it. The inline step dimmer allows the light output to be adjusted, making the lamp a versatile light source that can be used to create atmosphere in a variety of environments and settings, from a bedside table or desk to a windowsill or bookshelf.

Christian Juhl

Concealed inside the hollow form is a replaceable integrated LED light source that brings soft, ambient light to its surroundings.

The lamp's stretched elliptical form changes the perception of the lamp, depending on which angle it is viewed from.

# **MATERIALS**

SHADE AND BASE Injection moulded PMMA (Acrylic)

DIFFUSER Injection moulded PC

HEAT SINK Die cast aluminium