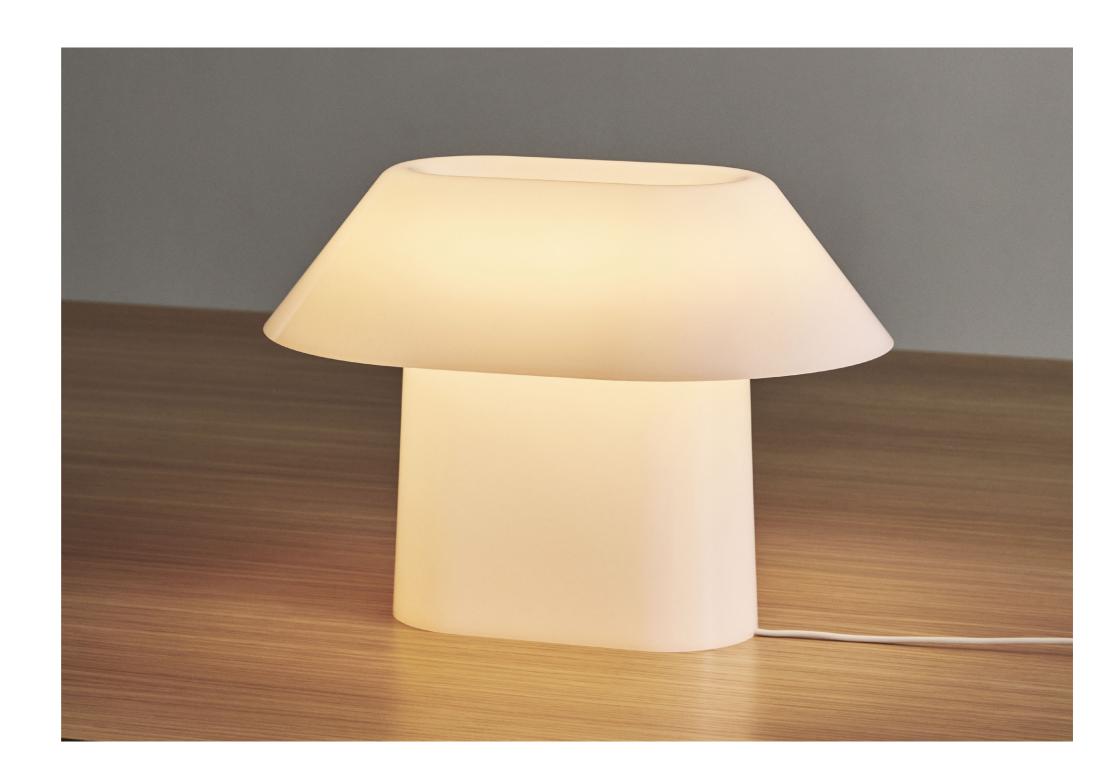

# DROME TABLE LAMP DESIGN BY CHRISTIAN JUHL

Drome is a versatile table lamp defined by its distinctive oval shape. The lamp's stretched elliptical form changes the perception of the lamp, depending on which angle it is viewed from. Concealed inside the hollow form is a replaceable integrated light source, creating a unified, minimalistic silhouette that enables light to glow through it. The inline step dimmer allows the light output to be adjusted, making the lamp a versatile light source that can be used to create atmosphere in a variety of environments and settings, from a bedside table or desk to a windowsill or bookshelf.

Christian Juhl

Concealed inside the hollow form is a replaceable integrated LED light source that brings soft, ambient light to its surroundings.

The lamp's stretched elliptical form changes the perception of the lamp, depending on which angle it is viewed from.