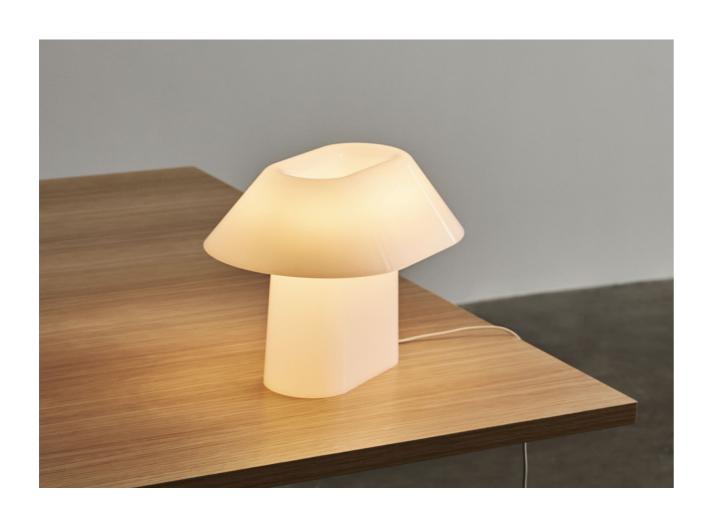

# DROME TABLE LAMP DESIGN BY CHRISTIAN JUHL

Drome is a versatile table lamp defined by its distinctive oval shape. The lamp's stretched elliptical form changes the perception of the lamp, depending on which angle it is viewed from. Concealed inside the hollow form is a replaceable integrated light source, creating a unified, minimalistic silhouette that enables light to glow through it. The inline step dimmer allows the light output to be adjusted, making the lamp a versatile light source that can be used to create atmosphere in a variety of environments and settings, from a bedside table or desk to a windowsill or bookshelf.

Christian Juhl

Concealed inside the hollow form is a replaceable integrated LED light source that brings soft, ambient light to its surroundings.

The lamp's stretched elliptical form changes the perception of the lamp, depending on which angle it is viewed from.