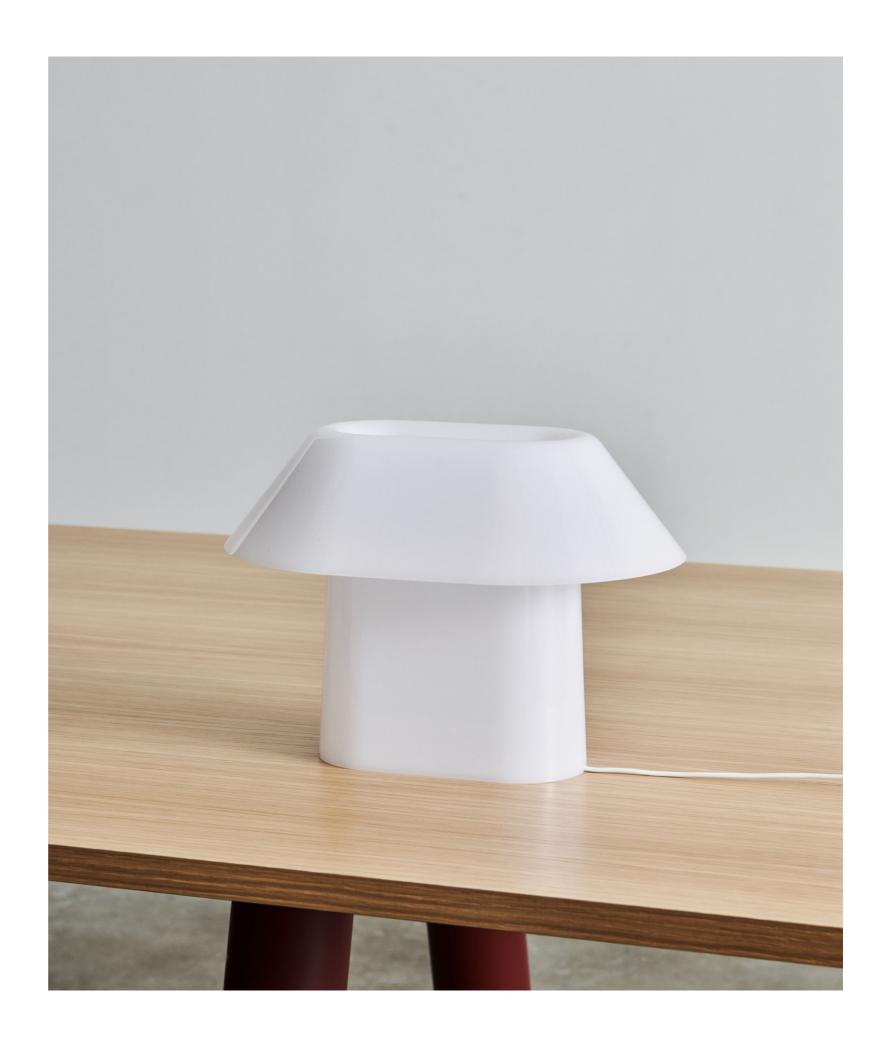

# DROME TABLE LAMP

# DROME TABLE LAMP DESIGN BY CHRISTIAN JUHL

Drome is a versatile table lamp defined by its distinctive oval shape. The lamp's stretched elliptical form changes the perception of the lamp, depending on which angle it is viewed from. Concealed inside the hollow form is a replaceable integrated light source, creating a unified, minimalistic silhouette that enables light to glow through it. The inline step dimmer allows the light output to be adjusted, making the lamp a versatile light source that can be used to create atmosphere in a variety of environments and settings, from a bedside table or desk to a windowsill or bookshelf.

Christian Juhl

Concealed inside the hollow form is a replaceable integrated LED light source that brings soft, ambient light to its surroundings.

The lamp's stretched elliptical form changes the perception of the lamp, depending on which angle it is viewed from.