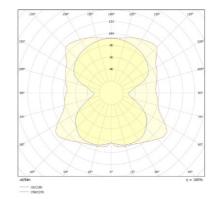

# TEST SPECIFICATION OUTPUTS

The shown photometrics and test specification are based on using the recommended LED bulb fitted in the production luminaire.

LUMEN (LM) 380lm

KELVIN (CCT) 2700K warm white

CRI (1-100) >80

#### **PHOTOMETRICS**