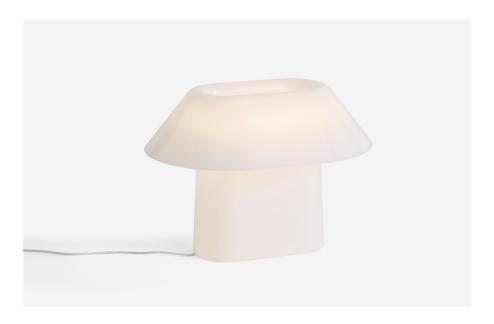

# DROME TABLE LAMP DESIGN BY CHRISTIAN JUHL

Drome is a versatile table lamp defined by its distinctive oval shape. The lamp's stretched elliptical form changes the perception of the lamp, depending on which angle it is viewed from. Concealed inside the hollow form is a replaceable integrated light source, creating a unified, minimalistic silhouette that enables light to glow through it. The inline step dimmer allows the light output to be adjusted, making the lamp a versatile light source that can be used to create atmosphere in a variety of environments and settings, from a bedside table or desk to a windowsill or bookshelf.

Christian Juhl

Concealed inside the hollow form is a replaceable integrated LED light source that brings soft, ambient light to its surroundings.

The lamp's stretched elliptical form changes the perception of the lamp, depending on which angle it is viewed from.