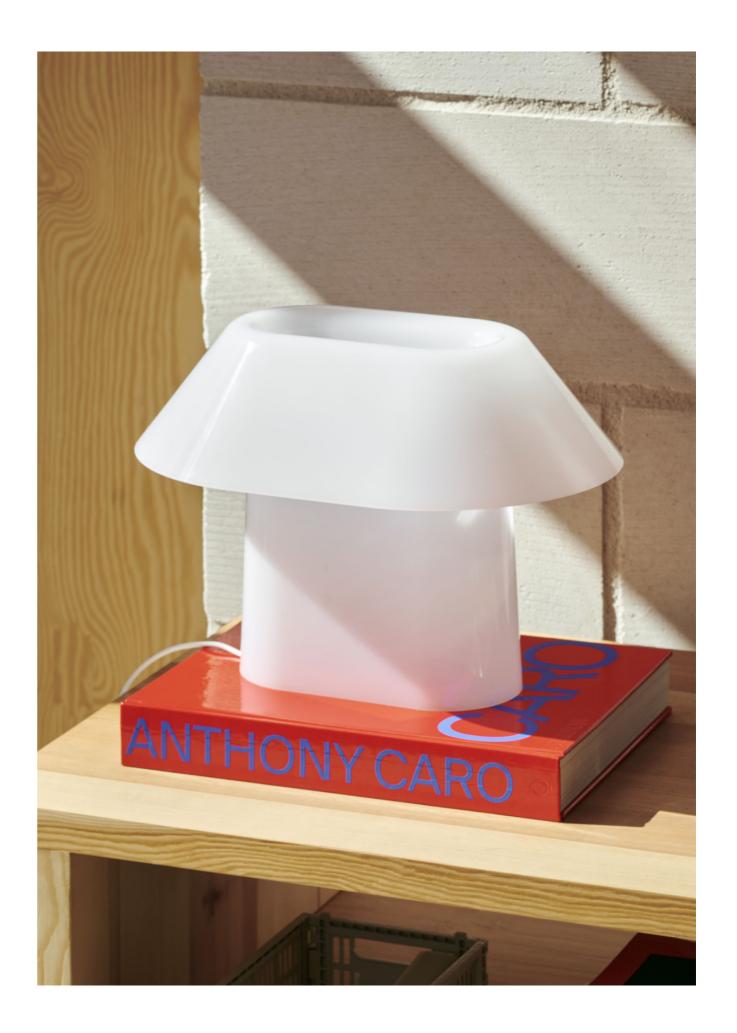

# DROME TABLE LAMP DESIGN BY CHRISTIAN JUHL

Drome is a versatile table lamp defined by its distinctive oval shape. The lamp's stretched elliptical form changes the perception of the lamp, depending on which angle it is viewed from. Concealed inside the hollow form is a replaceable integrated light source, creating a unified, minimalistic silhouette that enables light to glow through it. The inline step dimmer allows the light output to be adjusted, making the lamp a versatile light source that can be used to create atmosphere in a variety of environments and settings, from a bedside table or desk to a windowsill or bookshelf.

Christian Juhl

Concealed inside the hollow form is a replaceable integrated LED light source that brings soft, ambient light to its surroundings.

The lamp's stretched elliptical form changes the perception of the lamp, depending on which angle it is viewed from.