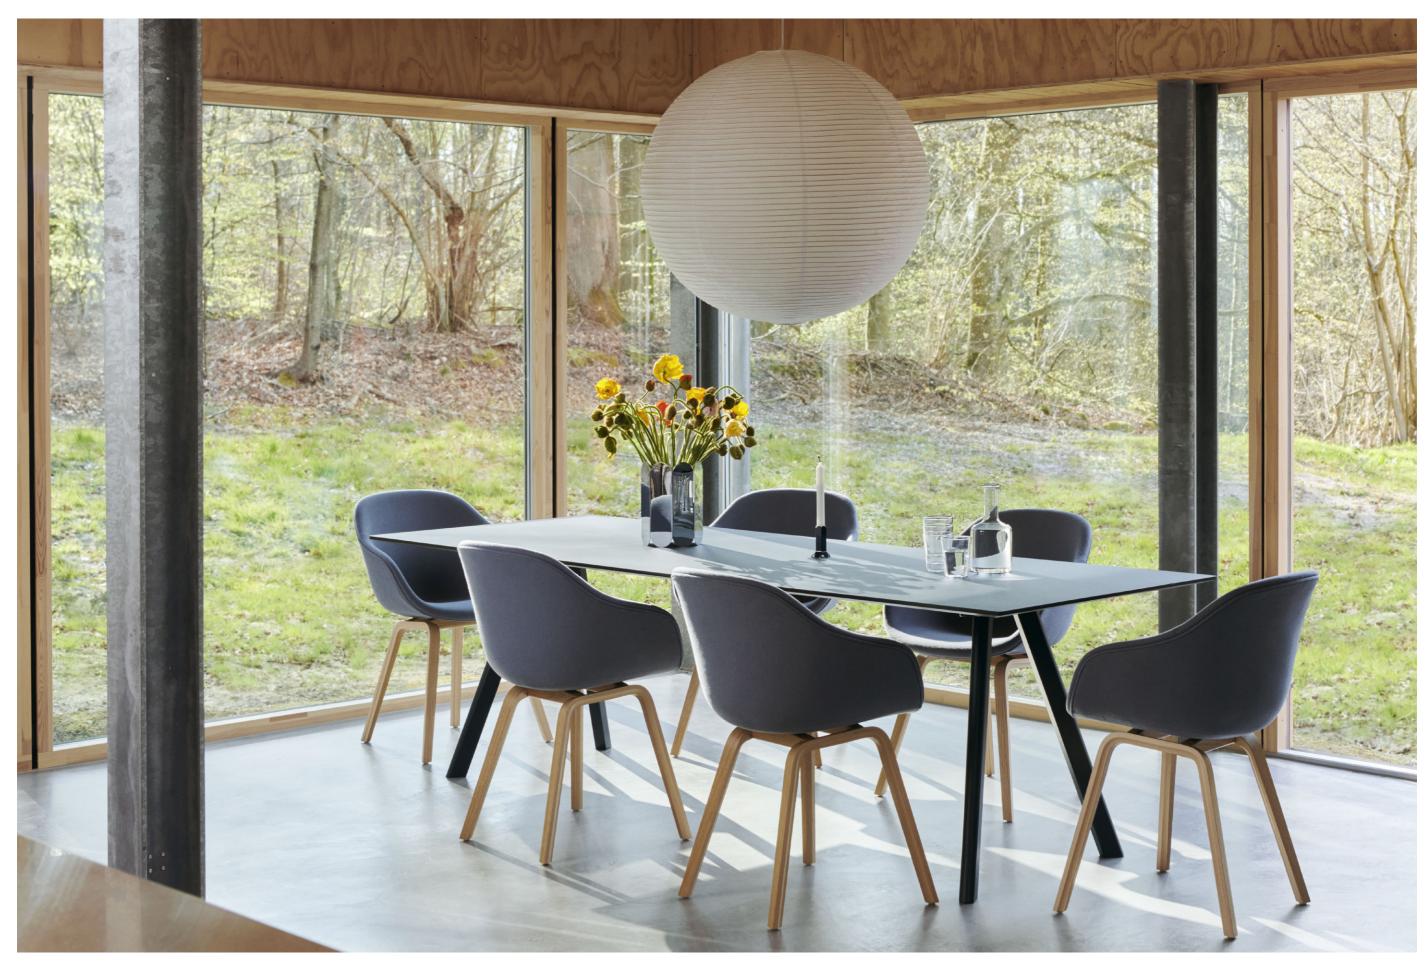

## CPH 30 TABLE

# CPH 30 TABLE DESIGN BY RONAN & ERWAN BOUROULLEC

Part of the Copenhague range designed by Ronan and Erwan Bouroullec, the CPH30 shares the same characteristic angled legs and strong identity that are consistent with the rest of the series, while this variant has a rectangular tabletop. It is available in different sizes, with tabletops and frames in a variety of wood types and materials, offering the possibility to select matching or contrasting combinations. The CPH30's versatility and uncluttered design make it ideal for using as a desk, conference table, or dining table in an office context or a private setting.