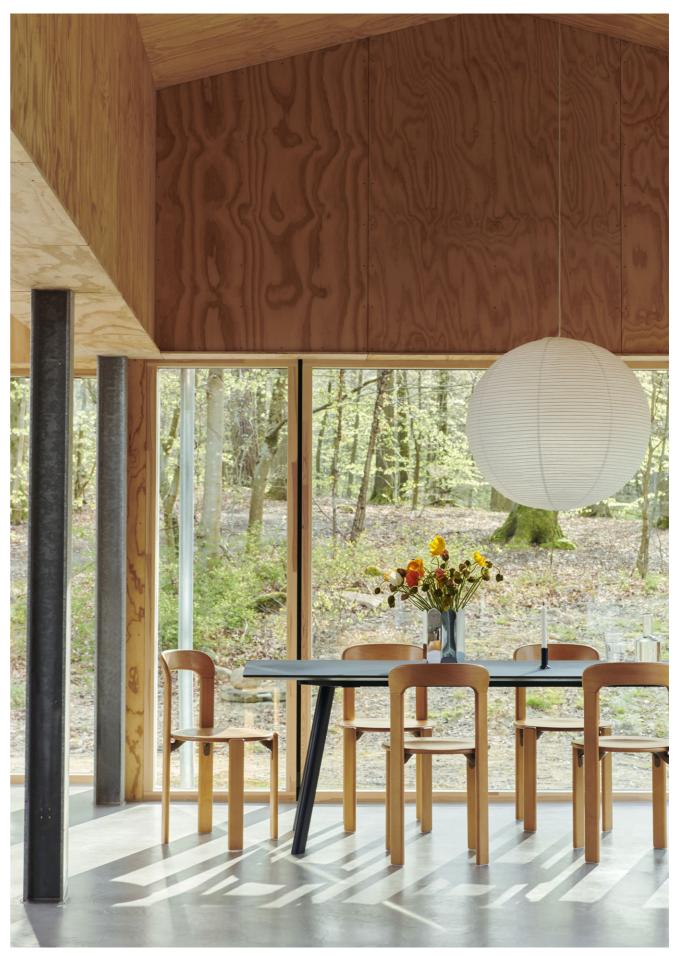

## CPH 30 TABLE

# CPH 30 TABLE DESIGN BY RONAN & ERWAN BOUROULLEC

Part of the Copenhague range designed by Ronan and Erwan Bouroullec, the CPH30 shares the same characteristic angled legs and strong identity that are consistent with the rest of the series, while this variant has a rectangular tabletop. It is available in different sizes, with tabletops and frames in a variety of wood types and materials, offering the possibility to select matching or contrasting combinations. The CPH30's versatility and uncluttered design make it ideal for using as a desk, conference table, or dining table in an office context or a private setting.