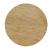

## RF1905 SIDEWAYS COFFEE TABLE

The RF1905 Sideways Coffee Table is designed by Rikke Frost, who is known for her soft and organic typology and exploration of materials, this contemporary round coffee table features a traditional handcrafted wooden frame with a reversible tabletop. Resting on four elegant brass fittings, it offers versatility to a variety of interior settings, available in oak or walnut with laminate on the reverse side. An alternative version in Italian marble introduces a more prominent expression to the design. An additional shelf sits below as a space to rest your phone, tablet or book. Ideal for both residential and public settings, the Sideways Coffee Table displays a neat and refined aesthetic that echoes the soft curves and material combinations of the existing Sideways Series and as such can be used in conjunction with or as a stand-alone piece.

#### **MATERIALS**

Frame:

Oak oil

Oak laqcuer

Oak white oil

Walnut oil

Walnut laqcuer

Oak black

Table top:

Oak oil

Oak laqcuer

Oak white oil

Walnut oil

Walnut laqcuer

Oak black

Oak oil / 0717 Castoro Ottawa