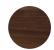

## RF1905 SIDEWAYS COFFEE TABLE

The RF1905 Sideways Coffee Table is designed by Rikke Frost, who is known for her soft and organic typology and exploration of materials, this contemporary round coffee table features a traditional handcrafted wooden frame with a reversible tabletop. Resting on four elegant brass fittings, it offers versatility to a variety of interior settings, available in oak or walnut with laminate on the reverse side. An alternative version in Italian marble introduces a more prominent expression to the design. An additional shelf sits below as a space to rest your phone, tablet or book. Ideal for both residential and public settings, the Sideways Coffee Table displays a neat and refined aesthetic that echoes the soft curves and material combinations of the existing Sideways Series and as such can be used in conjunction with or as a stand-alone piece.

#### **MATERIALS**

Frame:

Oak oil

Oak laqcuer

Oak white oil

Walnut oil

Walnut laqcuer

Oak black

Table top:

Oak oil

Oak laqcuer

Oak white oil

Walnut oil

Walnut laqcuer

Oak black

Oak oil / 0717 Castoro Ottawa