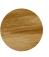

## RF1905 SIDEWAYS COFFEE TABLE

The RF1905 Sideways Coffee Table is designed by Rikke Frost, who is known for her soft and organic typology and exploration of materials, this contemporary round coffee table features a traditional handcrafted wooden frame with a reversible tabletop. Resting on four elegant brass fittings, it offers versatility to a variety of interior settings, available in oak or walnut with laminate on the reverse side. An alternative version in Italian marble introduces a more prominent expression to the design. An additional shelf sits below as a space to rest your phone, tablet or book. Ideal for both residential and public settings, the Sideways Coffee Table displays a neat and refined aesthetic that echoes the soft curves and material combinations of the existing Sideways Series and as such can be used in conjunction with or as a stand-alone piece.

#### **MATERIALS**

Frame:

Oak oil

Oak laqcuer

Oak white oil

Walnut oil

Walnut laqcuer

Oak black

Table top:

Oak oil

Oak laqcuer

Oak white oil

Walnut oil

Walnut laqcuer

Oak black

Oak oil / 0717 Castoro Ottawa