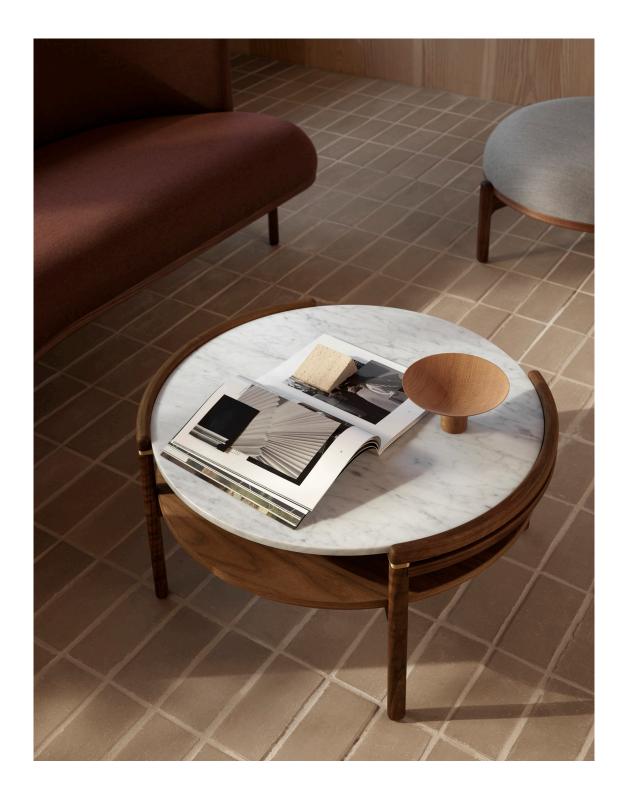

## RF1905 SIDEWAYS COFFEE TABLE

The RF1905 Sideways Coffee Table is designed by Rikke Frost, who is known for her soft and organic typology and exploration of materials, this contemporary round coffee table features a traditional handcrafted wooden frame with a reversible tabletop. Resting on four elegant brass fittings, it offers versatility to a variety of interior settings, available in oak or walnut with laminate on the reverse side. An alternative version in Italian marble introduces a more prominent expression to the design. An additional shelf sits below as a space to rest your phone, tablet or book. Ideal for both residential and public settings, the Sideways Coffee Table displays a neat and refined aesthetic that echoes the soft curves and material combinations of the existing Sideways Series and as such can be used in conjunction with or as a stand-alone piece.