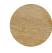

## RF1905 SIDEWAYS COFFEE TABLE

The RF1905 Sideways Coffee Table is designed by Rikke Frost, who is known for her soft and organic typology and exploration of materials, this contemporary round coffee table features a traditional handcrafted wooden frame with a reversible tabletop. Resting on four elegant brass fittings, it offers versatility to a variety of interior settings, available in oak or walnut with laminate on the reverse side. An alternative version in Italian marble introduces a more prominent expression to the design. An additional shelf sits below as a space to rest your phone, tablet or book. Ideal for both residential and public settings, the Sideways Coffee Table displays a neat and refined aesthetic that echoes the soft curves and material combinations of the existing Sideways Series and as such can be used in conjunction with or as a stand-alone piece.

#### **MATERIALS**

Frame:

Oak oil

Oak laqcuer

Oak white oil

Walnut oil

Walnut laqcuer

Oak black

Table top:

Oak oil

Oak laqcuer

Oak white oil

Walnut oil

Walnut laqcuer

Oak black

Oak oil / 0717 Castoro Ottawa