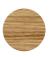

## RF1905 SIDEWAYS COFFEE TABLE

The RF1905 Sideways Coffee Table is designed by Rikke Frost, who is known for her soft and organic typology and exploration of materials, this contemporary round coffee table features a traditional handcrafted wooden frame with a reversible tabletop. Resting on four elegant brass fittings, it offers versatility to a variety of interior settings, available in oak or walnut with laminate on the reverse side. An alternative version in Italian marble introduces a more prominent expression to the design. An additional shelf sits below as a space to rest your phone, tablet or book. Ideal for both residential and public settings, the Sideways Coffee Table displays a neat and refined aesthetic that echoes the soft curves and material combinations of the existing Sideways Series and as such can be used in conjunction with or as a stand-alone piece.

#### **MATERIALS**

Frame:

Oak oil

Oak laqcuer

Oak white oil

Walnut oil

Walnut laqcuer

Oak black

Table top:

Oak oil

Oak laqcuer

Oak white oil

Walnut oil

Walnut laqcuer

Oak black

Oak oil / 0717 Castoro Ottawa