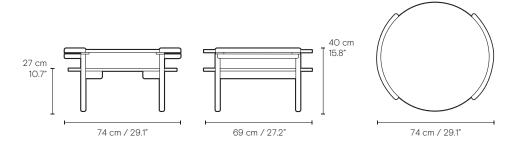

#### **SPECIFICATIONS**

| Packaging dimensions and weight | Height | Width  | Length | Cbm  | Net.    | Tara    | Gross  | Cartons |
|---------------------------------|--------|--------|--------|------|---------|---------|--------|---------|
| RF1904 base                     | 280 mm | 730 mm | 730 mm | 0.15 | 2.2 kg  | 7.3 kg  | 9.5 kg | 1/2     |
| RF1904 table top, laminate/wood | 60 mm  | 730 mm | 730 mm | 0.03 | 1.1 kg  | 5.2 kg  | 6.3 kg | 2/2     |
| RF1904 table top, marble        | 185 mm | 760 mm | 760 mm | O.11 | 15.6 kg | 17.4 kg | 33 kg  | 2/2     |