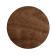

## RF1905 SIDEWAYS COFFEE TABLE

The RF1905 Sideways Coffee Table is designed by Rikke Frost, who is known for her soft and organic typology and exploration of materials, this contemporary round coffee table features a traditional handcrafted wooden frame with a reversible tabletop. Resting on four elegant brass fittings, it offers versatility to a variety of interior settings, available in oak or walnut with laminate on the reverse side. An alternative version in Italian marble introduces a more prominent expression to the design. An additional shelf sits below as a space to rest your phone, tablet or book. Ideal for both residential and public settings, the Sideways Coffee Table displays a neat and refined aesthetic that echoes the soft curves and material combinations of the existing Sideways Series and as such can be used in conjunction with or as a stand-alone piece.

#### **MATERIALS**

Frame:

Oak oil

Oak laqcuer

Oak white oil

Walnut oil

Walnut laqcuer

Oak black

Table top:

Oak oil

Oak laqcuer

Oak white oil

Walnut oil

Walnut laqcuer

Oak black

Oak oil / 0717 Castoro Ottawa