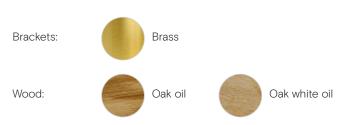

acticality, the sideboard is meticulously crafted from FSC™-certified oak with brass bracket detailing. This design conceals several intricate carpentry techniques. Double-bracket doors open out to reveal two adjustable shelves and two drawers in an exacting, highly crafted design.

#### **SPECIFICATIONS**



| Packaging dimensions and weight | Height  | Width  | Length  | Cbm  | Net.  | Tara  | Gross  |
|---------------------------------|---------|--------|---------|------|-------|-------|--------|
|                                 | 1080 mm | 570 mm | 1450 mm | 0.89 | 66 ka | 44 ka | 110 kg |

| Certifications              | Preassembled | Quick ship |
|-----------------------------|--------------|------------|
| FSC-certified (FSC-C135991) | Yes          | Yes        |

#### MATERIALS