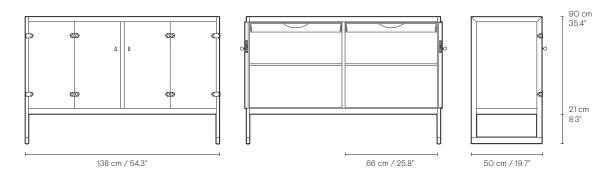

#### **SPECIFICATIONS**

| Packaging dimensions and weight | Height  | Width  | Length  | Cbm  | Net.  | Tara  | Gross  |
|---------------------------------|---------|--------|---------|------|-------|-------|--------|
|                                 | 1080 mm | 570 mm | 1450 mm | 0.89 | 66 ka | 44 ka | 110 kg |