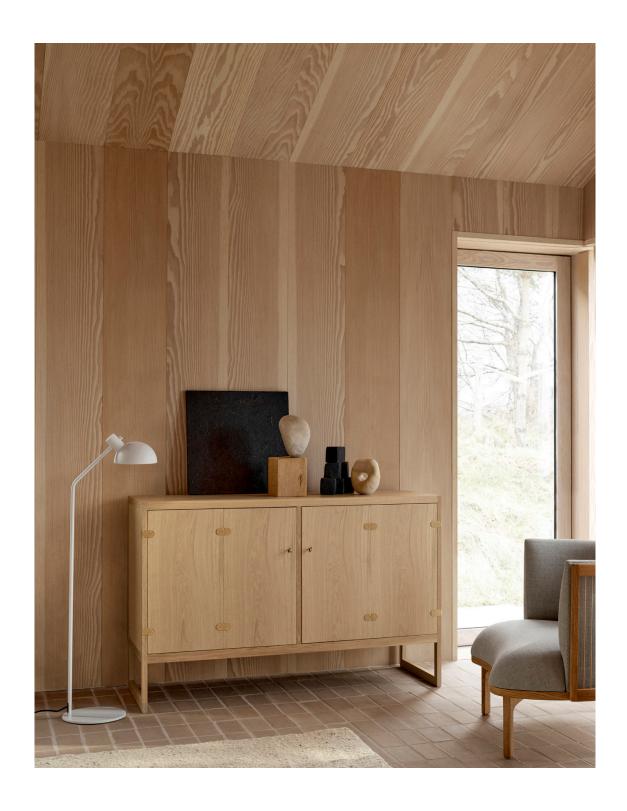

### **BMO057 SIDEBOARD**

The BMOO57 Sideboard was designed by Børge Mogensen in 1957. A masterful demonstration of his vision of modern practicality, the sideboard is meticulously crafted from FSC™-certified oak with brass bracket detailing. This design conceals several intricate carpentry techniques. Double-bracket doors open out to reveal two adjustable shelves and two drawers in an exacting, highly crafted design.