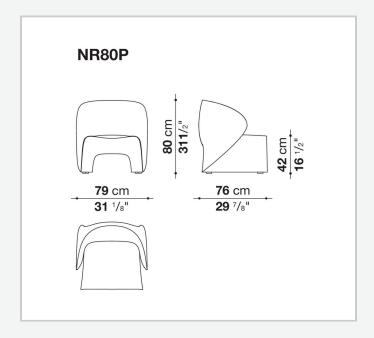

lt of their first collaboration with B&B Italia: Tiziano Guardini, with experience as a fashion designer, and Luigi Ciuffreda, known for his collaboration with various architecture and design studios. Upholstered in raw cut felt, with meticulous detailing and finishing, Narinari is reminiscent of a silhouette folded like origami, a seat with continuous shapes that derive from two surfaces that chase each other, defining volumes in a soft yet decisive manner. This fusion of the organic and the digital reflects the contemporary context of strong contradictions, where the classic merges with the futuristic, making Narinari a small armchair with a strongly distinctive character, a unique and recognisable presence in B&B Italia's collection.

## Technical information

1

## Technical drawings



2 5/16/24