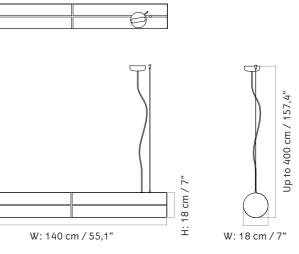

RAW 1509699U

|                                                                    | TECHNICAL S                               |
|--------------------------------------------------------------------|-------------------------------------------|
| PRODUCT TYPE<br>Pedant                                             | MATERIALS<br>Steel, Linen, PS Plas        |
| COLLI<br>1                                                         | VOLTAGE<br>CE: 220-230 V<br>US: 110-130 V |
| ENVIRONMENT<br>Indoor                                              | LIGHT SOURCE<br>Replaceable LED<br>16 W   |
| DIMENSIONS<br>H: 18 cm / 7,87"                                     | 10 10                                     |
| W: 140 cm / 19,69"                                                 | LIGHT SPECIFICATI<br>16 W                 |
| Cord Lenght: 4 cm / 1,57"                                          | 380 lm<br>2700K<br>Ra > 80                |
| PRODUCTION PROCESS<br>Welded steel frame with a hand-made<br>shade | Ka > 80<br>Energy class: E                |
|                                                                    | WARRANTY<br>2 Years                       |
| COLOUR<br>Raw                                                      |                                           |