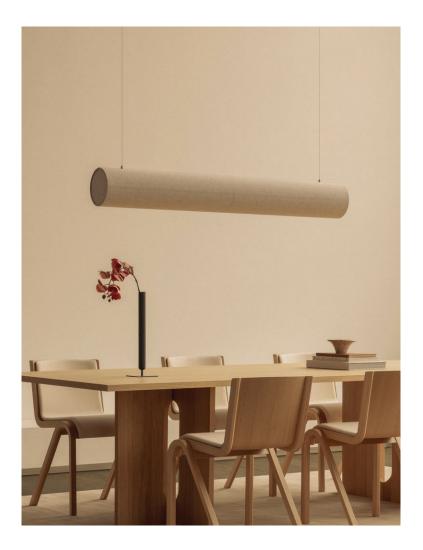

## HASHIRA LINEAR PENDANT LAMP Designed by Norm Architects

Designed to bring serenity and sophistication to a space, ideal over a dining table or desk, the Hashira Linear Pendant Lamp redefines the popular lighting collection with its horizontal form, delivering ambient lighting in a minimalist aesthetic. The streamlined lamp appears to float on air, suspended from the ceiling by wires and its raw linen shade held in place by magnets, eliminating the need for bulky screws. The dimmable, replaceable LED light source emits a warm glow, bright enough for tasks yet subtle enough to add ambience.