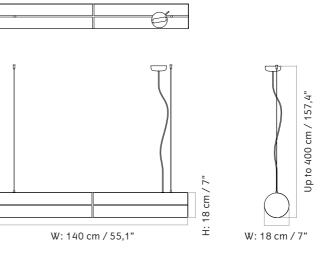

RAW 1509699U

|                                                                    | TECHNICAL S                               |
|--------------------------------------------------------------------|-------------------------------------------|
| PRODUCT TYPE<br>Pedant                                             | MATERIALS<br>Steel, Linen, PS Plas        |
| COLLI<br>1                                                         | VOLTAGE<br>CE: 220-230 V<br>US: 110-130 V |
| ENVIRONMENT<br>Indoor                                              | LIGHT SOURCE<br>Replaceable LED<br>16 W   |
| DIMENSIONS<br>H: 18 cm / 7,87"                                     | 10 10                                     |
| W: 140 cm / 19,69"                                                 | LIGHT SPECIFICATI<br>16 W                 |
| Cord Lenght: 4 cm / 1,57"                                          | 380 lm<br>2700K<br>Ra > 80                |
| PRODUCTION PROCESS<br>Welded steel frame with a hand-made<br>shade | Ka > 80<br>Energy class: E                |
|                                                                    | WARRANTY<br>2 Years                       |
| COLOUR<br>Raw                                                      |                                           |