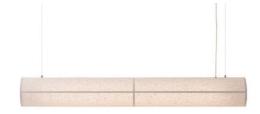

## HASHIRA LINEAR PENDANT LAMP Designed by Norm Architects

Designed to bring serenity and sophistication to a space, ideal over a dining table or desk, the Hashira Linear Pendant Lamp redefines the popular lighting collection with its horizontal form, delivering ambient lighting in a minimalist aesthetic. The streamlined lamp appears to float on air, suspended from the ceiling by wires and its raw linen shade held in place by magnets, eliminating the need for bulky screws. The dimmable, replaceable LED light source emits a warm glow, bright enough for tasks yet subtle enough to add ambience.